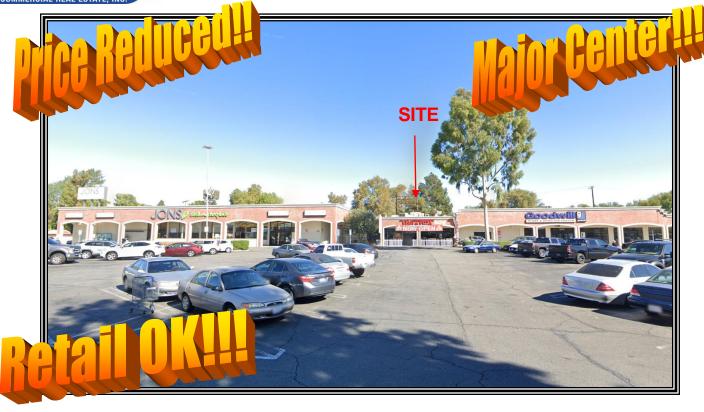

## Prime Restaurant/Retail Space for Lease 20141 ROSCOE BOULEVARD

**LOCATION:** 20141 Roscoe Boulevard

Winnetka, Ca 91306

**SIZE:** 3,200 +/- square feet

**RENTAL RATE:** \$1.99 \$2.50 per square foot, NNN (\$0.70)

**OCCUPANCY:** Immediate

**PARKING:** Excellent front parking

**COMMENTS:** \* Adjacent to Jon's Supermarket & Goodwill Retail

Store & others

\* High traffic corner of Roscoe Blvd & Winnetka Ave

\* Prominent signage on building & monument sign

\* Landlord will convert to Retail for the right Tenant

\* Covered Patio Area also Available!!

\* Rear Loading Dock Area!!